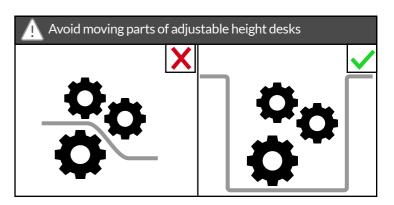

## floorsight

+ GPO - Installation Guide

1x Floorsight Power Puck 1x 89mm Retention Ring 1x Power Supply 1x Desk Mounted General Pupose Outlet 1x 60mm Retention Ring

1x Floorsense Sensor Unit 1x 1m Stereo Cable 1x Floorsight-GPO Lagoon Connector 8x 3\*16mm wood screws