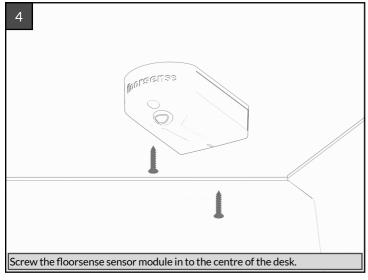

## floorsight

+ GPO - Installation Guide

1x Floorsight Power Puck 1x 89mm Retention Ring 1x Power Supply 1x Desk Mounted General Pupose Outlet 1x 60mm Retention Ring

1x Floorsense Sensor Unit 1x 1m Stereo Cable 1x Floorsight-GPO Lagoon Connector 8x 3\*16mm wood screws