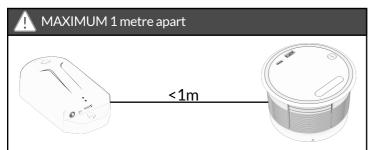

## floorsight

+ GPO - Installation Guide

1x Floorsight Power Puck 1x 89mm Retention Ring 1x Power Supply 1x Desk Mounted General Pupose Outlet 1x 60mm Retention Ring

1x Floorsense Sensor Unit 1x 1m Stereo Cable 1x Floorsight-GPO Lagoon Connector 8x 3\*16mm wood screws