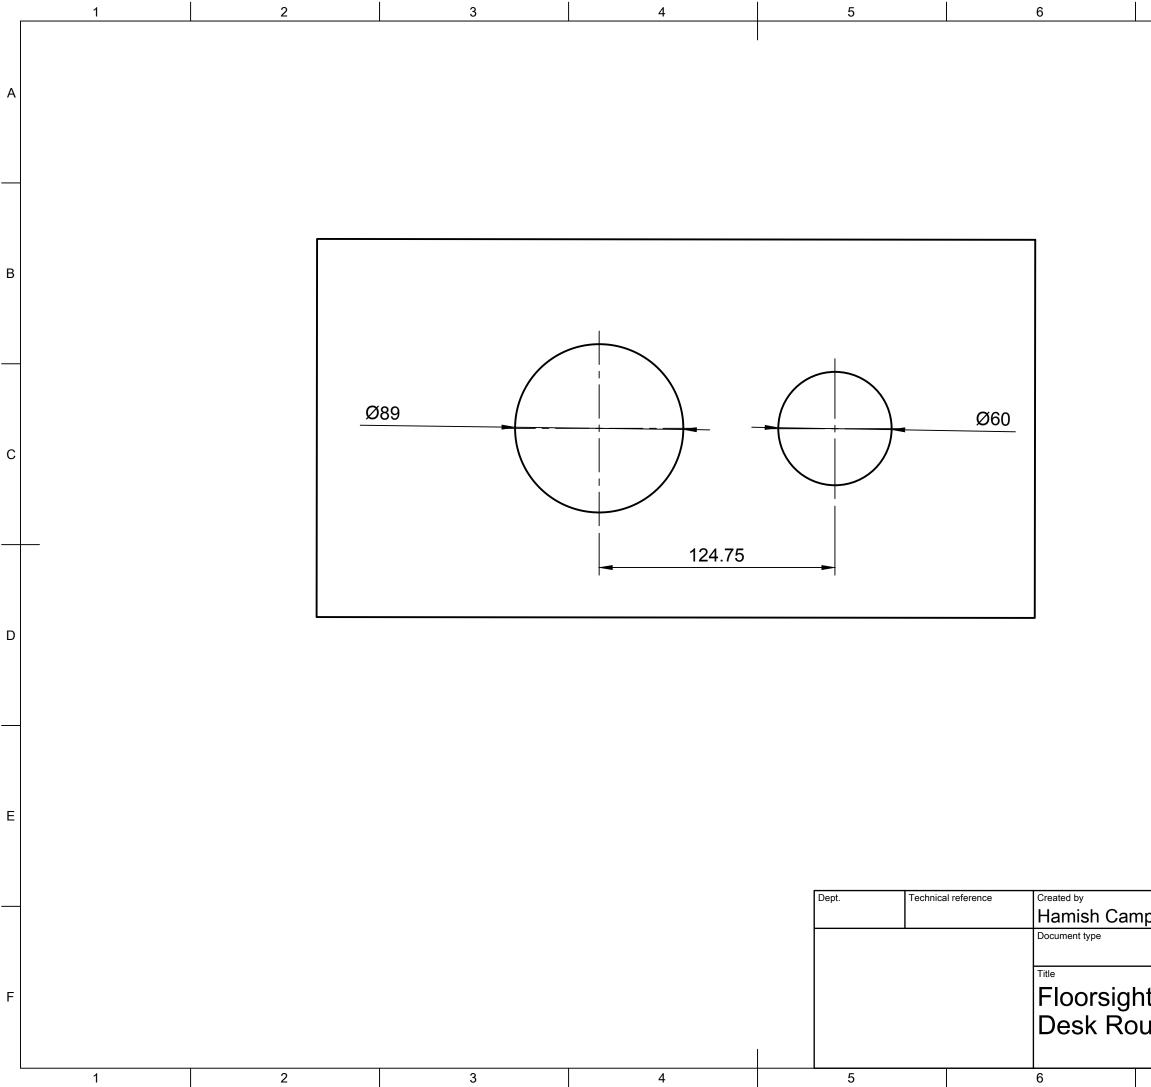

## floorsight

+ GPO - Installation Guide

1x Floorsight Power Puck 1x 89mm Retention Ring 1x Power Supply 1x Desk Mounted General Pupose Outlet 1x 60mm Retention Ring

1x Floorsense Sensor Unit 1x 1m Stereo Cable 1x Floorsight-GPO Lagoon Connector 8x 3\*16mm wood screws