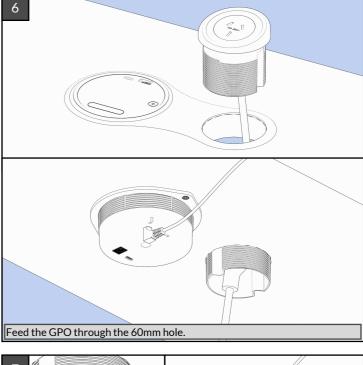

## floorsight

+ GPO - Installation Guide

1x Floorsight Power Puck 1x 89mm Retention Ring 1x Power Supply 1x Desk Mounted General Pupose Outlet 1x 60mm Retention Ring

1x Floorsense Sensor Unit 1x 1m Stereo Cable 1x Floorsight-GPO Lagoon Connector 8x 3\*16mm wood screws