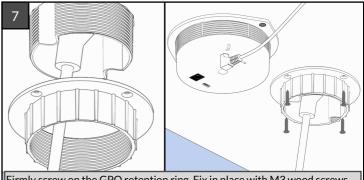

Firmly screw on the GPO retention ring. Fix in place with M3 wood screws.

Connect the GPO Connector to the desks soft-wiring system.

Floorsight insatallation is now complete. If the power is on you will see the light begin to flash. If module is not already configured, please see configuration guide. For more information head to floorsen.se/support