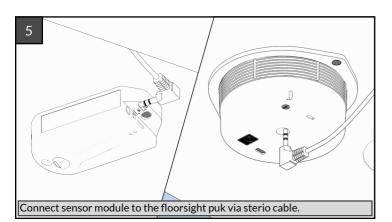

## floorsight

+ GPO - Installation Guide

1x Floorsight Power Puck 1x 89mm Retention Ring 1x Power Supply 1x Desk Mounted General Pupose Outlet 1x 60mm Retention Ring

1x Floorsense Sensor Unit 1x 1m Stereo Cable 1x Floorsight-GPO Lagoon Connector 8x 3\*16mm wood screws