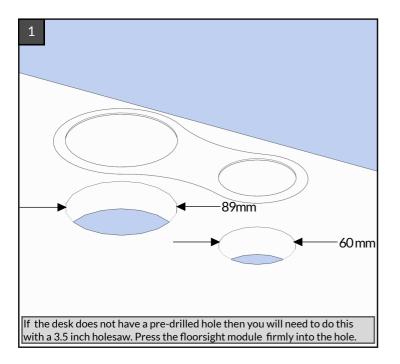

Firmly screw on the GPO retention ring. Fix in place with M3 wood screws.

Connect the GPO Connector to the desks soft-wiring system.

Floorsight insatallation is now complete. If the power is on you will see the light begin to flash. If module is not already configured, please see configuration guide. For more information head to floorsen.se/support