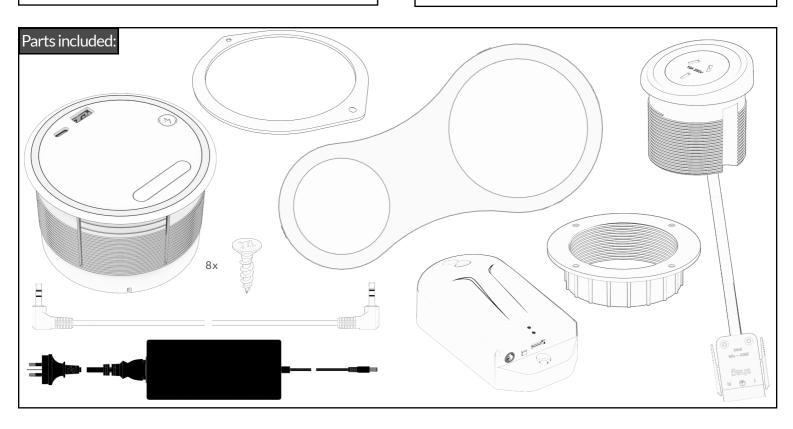

## floorsight

+ GPO - Installation Guide

1x Floorsight Power Puck 1x 89mm Retention Ring 1x Power Supply 1x Desk Mounted General Pupose Outlet 1x 60mm Retention Ring

1x Floorsense Sensor Unit 1x 1m Stereo Cable 1x Floorsight-GPO Lagoon Connector 8x 3\*16mm wood screws