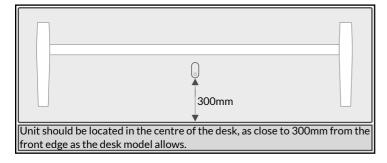

## floorsight

+ GPO - Installation Guide

1x Floorsight Power Puck 1x 89mm Retention Ring 1x Power Supply 1x Desk Mounted General Pupose Outlet 1x 60mm Retention Ring

1x Floorsense Sensor Unit 1x 1m Stereo Cable 1x Floorsight-GPO Lagoon Connector 8x 3\*16mm wood screws