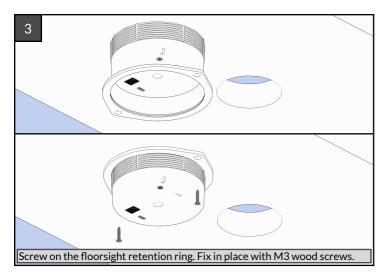

Firmly screw on the GPO retention ring. Fix in place with M3 wood screws.

Connect the GPO Connector to the desks soft-wiring system.

Floorsight insatallation is now complete. If the power is on you will see the light begin to flash. If module is not already configured, please see configuration guide. For more information head to floorsen.se/support