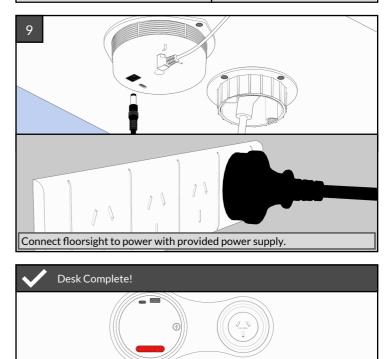

Firmly screw on the GPO retention ring. Fix in place with M3 wood screws.

Connect the GPO Connector to the desks soft-wiring system.

Floorsight insatallation is now complete. If the power is on you will see the light begin to flash. If module is not already configured, please see configuration guide. For more information head to floorsen.se/support