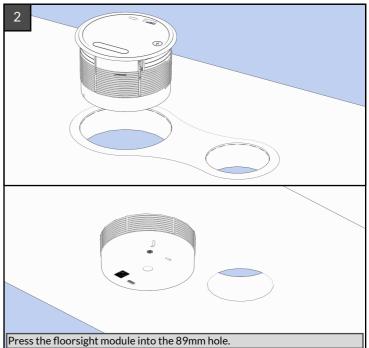

Firmly screw on the GPO retention ring. Fix in place with M3 wood screws.

Connect the GPO Connector to the desks soft-wiring system.

Floorsight insatallation is now complete. If the power is on you will see the light begin to flash. If module is not already configured, please see configuration guide. For more information head to floorsen.se/support