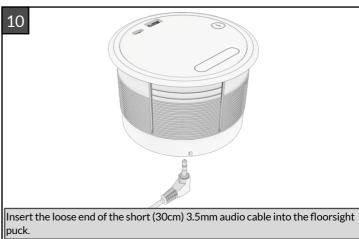

## floorsight

Installation Guide

NoSwipeNoPower Package:

Floorsight GPO Sensor

NoSwipeNoPower



1x Floorsight Power Puck

1x89mm Retention Ring

1x Floorsight sensor

1x Desk Mounted General Pupose Outlet

1x 60mm Retention Ring

1x Floorsight-GPO Lagoon Connector

1x Floorsight Splitter Module

1x Floorsight Splitter Mounting Plate

1x NoSwipeNoPower Module

1x 4\*25mm Wood Screw

11x 3\*16mm Wood Screw 2x 3\*20mm Wood screw 1x 30cm 3.5mm 4-pin Audio Cable 1x 1m 3.5mm 3-pin Audio Cable

1x 1.2m 2.5mm 3-pin Audio Cable

1x Y-split 24V DC Power Supply





drawing for detail.



















Press the splitter onto the mounting plate, aligning the screws with mounting holes. Slide the unit until it clips firmly into position. (Optional: Lock in place with 4x25mm wood screw).

























into an AC outlet upstream of the relay unit.