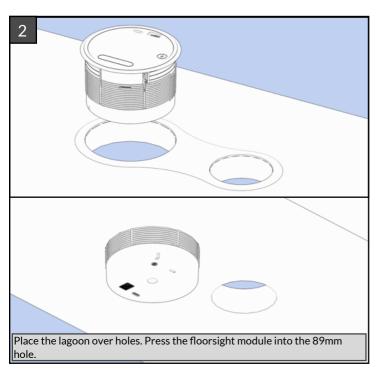

11x 3\*16mm Wood Screw 2x 3\*20mm Wood screw 1x 30cm 3.5mm 4-pin Audio Cable 1x 1m 3.5mm 3-pin Audio Cable

1x 1.2m 2.5mm 3-pin Audio Cable

1x Y-split 24V DC Power Supply

drawing for detail.

Press the splitter onto the mounting plate, aligning the screws with mounting holes. Slide the unit until it clips firmly into position. (Optional: Lock in place with 4x25mm wood screw).