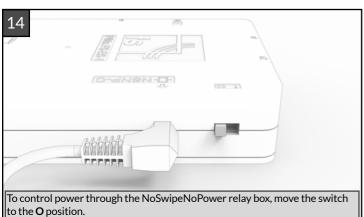

sight

Installation Guide

NoSwipeNoPower Package:

Floorsight GPO Sensor

NoSwipeNoPower



1x Floorsight Power Puck

1x89mm Retention Ring

1x Floorsight sensor

1x Desk Mounted General Pupose Outlet

1x 60mm Retention Ring

1x Floorsight-GPO Lagoon Connector

1x Floorsight Splitter Module

1x Floorsight Splitter Mounting Plate

1x NoSwipeNoPower Module

1x 4\*25mm Wood Screw

11x 3\*16mm Wood Screw 2x 3\*20mm Wood screw 1x 30cm 3.5mm 4-pin Audio Cable 1x 1m 3.5mm 3-pin Audio Cable

1x 1.2m 2.5mm 3-pin Audio Cable

1x Y-split 24V DC Power Supply





drawing for detail.



















Press the splitter onto the mounting plate, aligning the screws with mounting holes. Slide the unit until it clips firmly into position. (Optional: Lock in place with 4x25mm wood screw).

























into an AC outlet upstream of the relay unit.