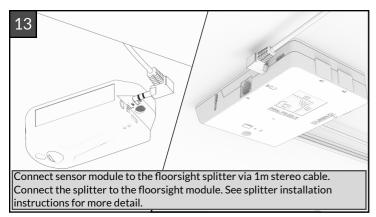

orsight

Installation Guide

NoSwipeNoPower Package:

Floorsight GPO Sensor

NoSwipeNoPower



1x Floorsight Power Puck

1x89mm Retention Ring

1x Floorsight sensor

1x Desk Mounted General Pupose Outlet

1x 60mm Retention Ring

1x Floorsight-GPO Lagoon Connector

1x Floorsight Splitter Module

1x Floorsight Splitter Mounting Plate

1x NoSwipeNoPower Module

1x 4\*25mm Wood Screw

11x 3\*16mm Wood Screw 2x 3\*20mm Wood screw 1x 30cm 3.5mm 4-pin Audio Cable 1x 1m 3.5mm 3-pin Audio Cable

1x 1.2m 2.5mm 3-pin Audio Cable

1x Y-split 24V DC Power Supply





drawing for detail.



















Press the splitter onto the mounting plate, aligning the screws with mounting holes. Slide the unit until it clips firmly into position. (Optional: Lock in place with 4x25mm wood screw).

























into an AC outlet upstream of the relay unit.