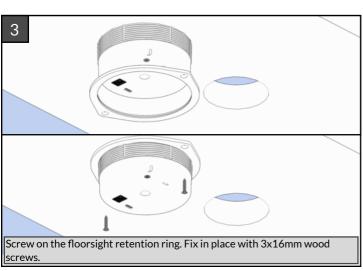

11x 3\*16mm Wood Screw 2x 3\*20mm Wood screw 1x 30cm 3.5mm 4-pin Audio Cable 1x 1m 3.5mm 3-pin Audio Cable

1x 1.2m 2.5mm 3-pin Audio Cable

1x Y-split 24V DC Power Supply

drawing for detail.

Press the splitter onto the mounting plate, aligning the screws with mounting holes. Slide the unit until it clips firmly into position. (Optional: Lock in place with 4x25mm wood screw).