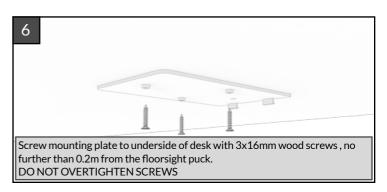

11x 3\*16mm Wood Screw 2x 3\*20mm Wood screw 1x 30cm 3.5mm 4-pin Audio Cable 1x 1m 3.5mm 3-pin Audio Cable

1x 1.2m 2.5mm 3-pin Audio Cable

1x Y-split 24V DC Power Supply

drawing for detail.

Press the splitter onto the mounting plate, aligning the screws with mounting holes. Slide the unit until it clips firmly into position. (Optional: Lock in place with 4x25mm wood screw).