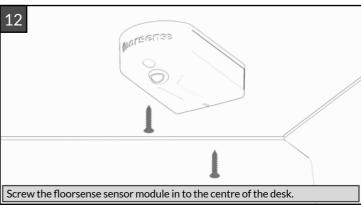

floorsight

Installation Guide

NoSwipeNoPower Package:

Floorsight GPO Sensor

NoSwipeNoPower



1x Floorsight Power Puck

1x89mm Retention Ring

1x Floorsight sensor

1x Desk Mounted General Pupose Outlet

1x 60mm Retention Ring

1x Floorsight-GPO Lagoon Connector

1x Floorsight Splitter Module

1x Floorsight Splitter Mounting Plate

1x NoSwipeNoPower Module

1x 4\*25mm Wood Screw

11x 3\*16mm Wood Screw 2x 3\*20mm Wood screw 1x 30cm 3.5mm 4-pin Audio Cable 1x 1m 3.5mm 3-pin Audio Cable

1x 1.2m 2.5mm 3-pin Audio Cable

1x Y-split 24V DC Power Supply





drawing for detail.



















Press the splitter onto the mounting plate, aligning the screws with mounting holes. Slide the unit until it clips firmly into position. (Optional: Lock in place with 4x25mm wood screw).

























into an AC outlet upstream of the relay unit.