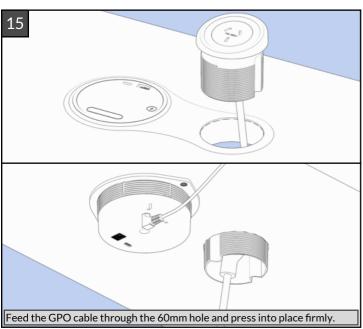

ght

Installation Guide

NoSwipeNoPower Package:

Floorsight GPO Sensor

NoSwipeNoPower



1x Floorsight Power Puck

1x89mm Retention Ring

1x Floorsight sensor

1x Desk Mounted General Pupose Outlet

1x 60mm Retention Ring

1x Floorsight-GPO Lagoon Connector

1x Floorsight Splitter Module

1x Floorsight Splitter Mounting Plate

1x NoSwipeNoPower Module

1x 4\*25mm Wood Screw

11x 3\*16mm Wood Screw 2x 3\*20mm Wood screw 1x 30cm 3.5mm 4-pin Audio Cable 1x 1m 3.5mm 3-pin Audio Cable

1x 1.2m 2.5mm 3-pin Audio Cable

1x Y-split 24V DC Power Supply





drawing for detail.



















Press the splitter onto the mounting plate, aligning the screws with mounting holes. Slide the unit until it clips firmly into position. (Optional: Lock in place with 4x25mm wood screw).

























into an AC outlet upstream of the relay unit.