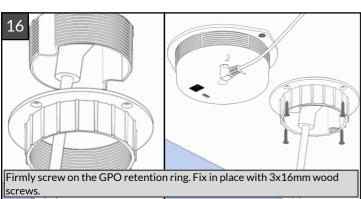

11x 3\*16mm Wood Screw 2x 3\*20mm Wood screw 1x 30cm 3.5mm 4-pin Audio Cable 1x 1m 3.5mm 3-pin Audio Cable

1x 1.2m 2.5mm 3-pin Audio Cable

1x Y-split 24V DC Power Supply

drawing for detail.

Press the splitter onto the mounting plate, aligning the screws with mounting holes. Slide the unit until it clips firmly into position. (Optional: Lock in place with 4x25mm wood screw).