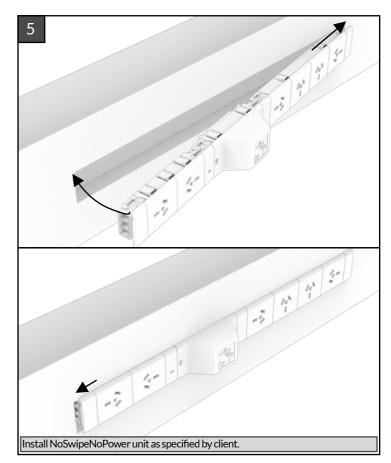

## floorsight

Installation Guide

NoSwipeNoPower Package:

Floorsight GPO Sensor

NoSwipeNoPower



1x Floorsight Power Puck

1x89mm Retention Ring

1x Floorsight sensor

1x Desk Mounted General Pupose Outlet

1x 60mm Retention Ring

1x Floorsight-GPO Lagoon Connector

1x Floorsight Splitter Module

1x Floorsight Splitter Mounting Plate

1x NoSwipeNoPower Module

1x 4\*25mm Wood Screw

11x 3\*16mm Wood Screw 2x 3\*20mm Wood screw 1x 30cm 3.5mm 4-pin Audio Cable 1x 1m 3.5mm 3-pin Audio Cable

1x 1.2m 2.5mm 3-pin Audio Cable

1x Y-split 24V DC Power Supply





drawing for detail.



















Press the splitter onto the mounting plate, aligning the screws with mounting holes. Slide the unit until it clips firmly into position. (Optional: Lock in place with 4x25mm wood screw).

























into an AC outlet upstream of the relay unit.