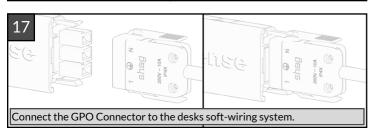

Installation Guide

NoSwipeNoPower Package:

Floorsight GPO Sensor

NoSwipeNoPower



1x Floorsight Power Puck

1x89mm Retention Ring

1x Floorsight sensor

1x Desk Mounted General Pupose Outlet

1x 60mm Retention Ring

1x Floorsight-GPO Lagoon Connector

1x Floorsight Splitter Module

1x Floorsight Splitter Mounting Plate

1x NoSwipeNoPower Module

1x 4\*25mm Wood Screw

11x 3\*16mm Wood Screw 2x 3\*20mm Wood screw 1x 30cm 3.5mm 4-pin Audio Cable 1x 1m 3.5mm 3-pin Audio Cable

1x 1.2m 2.5mm 3-pin Audio Cable

1x Y-split 24V DC Power Supply





drawing for detail.



















Press the splitter onto the mounting plate, aligning the screws with mounting holes. Slide the unit until it clips firmly into position. (Optional: Lock in place with 4x25mm wood screw).

























into an AC outlet upstream of the relay unit.