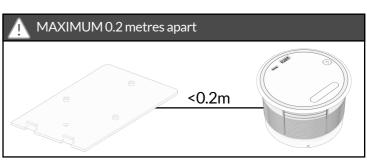

## floorsight

Installation Guide

NoSwipeNoPower Package:

Floorsight GPO Sensor

NoSwipeNoPower



1x Floorsight Power Puck

1x89mm Retention Ring

1x Floorsight sensor

1x Desk Mounted General Pupose Outlet

1x 60mm Retention Ring

1x Floorsight-GPO Lagoon Connector

1x Floorsight Splitter Module

1x Floorsight Splitter Mounting Plate

1x NoSwipeNoPower Module

1x 4\*25mm Wood Screw

11x 3\*16mm Wood Screw 2x 3\*20mm Wood screw 1x 30cm 3.5mm 4-pin Audio Cable 1x 1m 3.5mm 3-pin Audio Cable

1x 1.2m 2.5mm 3-pin Audio Cable

1x Y-split 24V DC Power Supply





drawing for detail.



















Press the splitter onto the mounting plate, aligning the screws with mounting holes. Slide the unit until it clips firmly into position. (Optional: Lock in place with 4x25mm wood screw).

























into an AC outlet upstream of the relay unit.