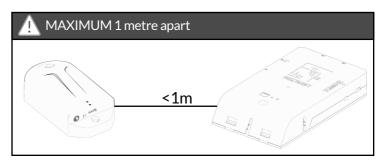

loorsight

Installation Guide

NoSwipeNoPower Package:

Floorsight GPO Sensor

NoSwipeNoPower



1x Floorsight Power Puck

1x89mm Retention Ring

1x Floorsight sensor

1x Desk Mounted General Pupose Outlet

1x 60mm Retention Ring

1x Floorsight-GPO Lagoon Connector

1x Floorsight Splitter Module

1x Floorsight Splitter Mounting Plate

1x NoSwipeNoPower Module

1x 4\*25mm Wood Screw

11x 3\*16mm Wood Screw 2x 3\*20mm Wood screw 1x 30cm 3.5mm 4-pin Audio Cable 1x 1m 3.5mm 3-pin Audio Cable

1x 1.2m 2.5mm 3-pin Audio Cable

1x Y-split 24V DC Power Supply





drawing for detail.



















Press the splitter onto the mounting plate, aligning the screws with mounting holes. Slide the unit until it clips firmly into position. (Optional: Lock in place with 4x25mm wood screw).

























into an AC outlet upstream of the relay unit.