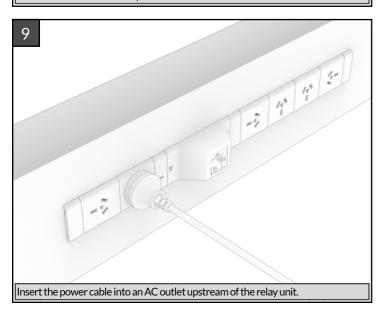

## floorsight

Installation Guide

NoSwipeNoPower Package:

Floorsight GPO Sensor

NoSwipeNoPower



1x Floorsight Power Puck

1x89mm Retention Ring

1x Floorsight sensor

1x Desk Mounted General Pupose Outlet

1x 60mm Retention Ring

1x Floorsight-GPO Lagoon Connector

1x Floorsight Splitter Module

1x Floorsight Splitter Mounting Plate

1x NoSwipeNoPower Module

1x 4\*25mm Wood Screw

11x 3\*16mm Wood Screw 2x 3\*20mm Wood screw 1x 30cm 3.5mm 4-pin Audio Cable 1x 1m 3.5mm 3-pin Audio Cable

1x 1.2m 2.5mm 3-pin Audio Cable

1x Y-split 24V DC Power Supply





drawing for detail.



















Press the splitter onto the mounting plate, aligning the screws with mounting holes. Slide the unit until it clips firmly into position. (Optional: Lock in place with 4x25mm wood screw).

























into an AC outlet upstream of the relay unit.