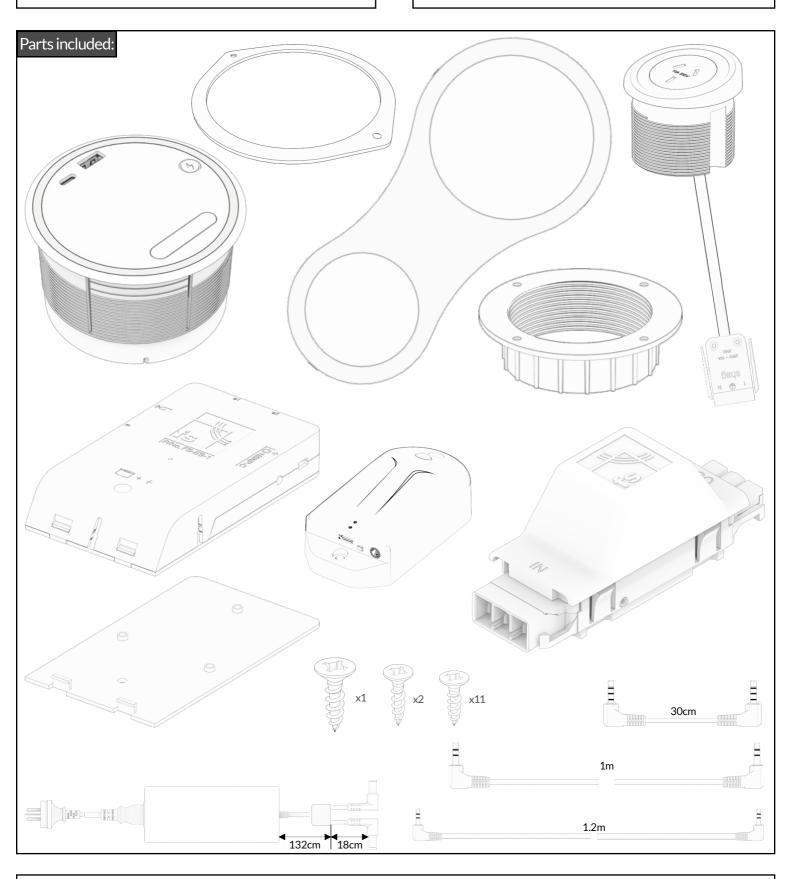

## floorsight

Installation Guide

NoSwipeNoPower Package:

Floorsight GPO Sensor

NoSwipeNoPower

1x Floorsight Power Puck

1x89mm Retention Ring

1x Floorsight sensor

1x Desk Mounted General Pupose Outlet

1x 60mm Retention Ring

1x Floorsight-GPO Lagoon Connector

1x Floorsight Splitter Module

1x Floorsight Splitter Mounting Plate

1x NoSwipeNoPower Module

1x 4\*25mm Wood Screw

11x 3\*16mm Wood Screw 2x 3\*20mm Wood screw 1x 30cm 3.5mm 4-pin Audio Cable 1x 1m 3.5mm 3-pin Audio Cable

1x 1.2m 2.5mm 3-pin Audio Cable

1x Y-split 24V DC Power Supply

drawing for detail.

Press the splitter onto the mounting plate, aligning the screws with mounting holes. Slide the unit until it clips firmly into position. (Optional: Lock in place with 4x25mm wood screw).