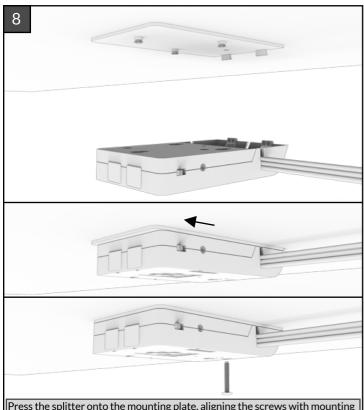

11x 3\*16mm Wood Screw 2x 3\*20mm Wood screw 1x 30cm 3.5mm 4-pin Audio Cable 1x 1m 3.5mm 3-pin Audio Cable

1x 1.2m 2.5mm 3-pin Audio Cable

1x Y-split 24V DC Power Supply

drawing for detail.

Press the splitter onto the mounting plate, aligning the screws with mounting holes. Slide the unit until it clips firmly into position. (Optional: Lock in place with 4x25mm wood screw).