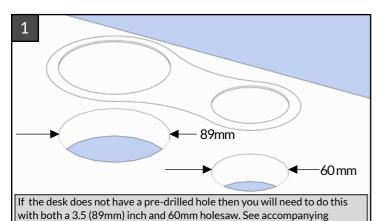

11x 3\*16mm Wood Screw 2x 3\*20mm Wood screw 1x 30cm 3.5mm 4-pin Audio Cable 1x 1m 3.5mm 3-pin Audio Cable

1x 1.2m 2.5mm 3-pin Audio Cable

1x Y-split 24V DC Power Supply

drawing for detail.

Press the splitter onto the mounting plate, aligning the screws with mounting holes. Slide the unit until it clips firmly into position. (Optional: Lock in place with 4x25mm wood screw).