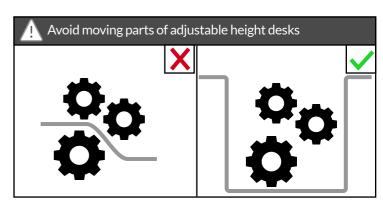

## floorsight

Installation Guide

NoSwipeNoPower Package:

Floorsight GPO Sensor

NoSwipeNoPower



1x Floorsight Power Puck

1x89mm Retention Ring

1x Floorsight sensor

1x Desk Mounted General Pupose Outlet

1x 60mm Retention Ring

1x Floorsight-GPO Lagoon Connector

1x Floorsight Splitter Module

1x Floorsight Splitter Mounting Plate

1x NoSwipeNoPower Module

1x 4\*25mm Wood Screw

11x 3\*16mm Wood Screw 2x 3\*20mm Wood screw 1x 30cm 3.5mm 4-pin Audio Cable 1x 1m 3.5mm 3-pin Audio Cable

1x 1.2m 2.5mm 3-pin Audio Cable

1x Y-split 24V DC Power Supply





drawing for detail.



















Press the splitter onto the mounting plate, aligning the screws with mounting holes. Slide the unit until it clips firmly into position. (Optional: Lock in place with 4x25mm wood screw).

























into an AC outlet upstream of the relay unit.