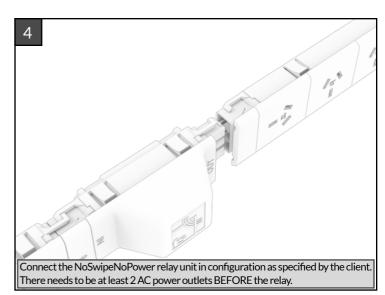

## floorsight

Installation Guide

NoSwipeNoPower Package:

Floorsight GPO Sensor

NoSwipeNoPower



1x Floorsight Power Puck

1x89mm Retention Ring

1x Floorsight sensor

1x Desk Mounted General Pupose Outlet

1x 60mm Retention Ring

1x Floorsight-GPO Lagoon Connector

1x Floorsight Splitter Module

1x Floorsight Splitter Mounting Plate

1x NoSwipeNoPower Module

1x 4\*25mm Wood Screw

11x 3\*16mm Wood Screw 2x 3\*20mm Wood screw 1x 30cm 3.5mm 4-pin Audio Cable 1x 1m 3.5mm 3-pin Audio Cable

1x 1.2m 2.5mm 3-pin Audio Cable

1x Y-split 24V DC Power Supply





drawing for detail.



















Press the splitter onto the mounting plate, aligning the screws with mounting holes. Slide the unit until it clips firmly into position. (Optional: Lock in place with 4x25mm wood screw).

























into an AC outlet upstream of the relay unit.