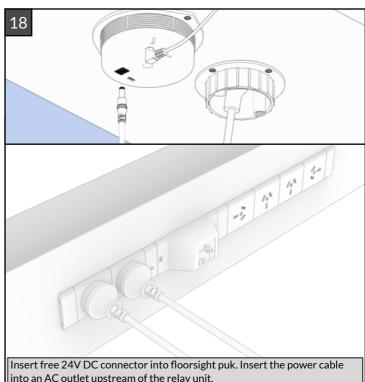

nstallation Guide

NoSwipeNoPower Package:

Floorsight GPO Sensor

NoSwipeNoPower



1x Floorsight Power Puck

1x89mm Retention Ring

1x Floorsight sensor

1x Desk Mounted General Pupose Outlet

1x 60mm Retention Ring

1x Floorsight-GPO Lagoon Connector

1x Floorsight Splitter Module

1x Floorsight Splitter Mounting Plate

1x NoSwipeNoPower Module

1x 4\*25mm Wood Screw

11x 3\*16mm Wood Screw 2x 3\*20mm Wood screw 1x 30cm 3.5mm 4-pin Audio Cable 1x 1m 3.5mm 3-pin Audio Cable

1x 1.2m 2.5mm 3-pin Audio Cable

1x Y-split 24V DC Power Supply





drawing for detail.



















Press the splitter onto the mounting plate, aligning the screws with mounting holes. Slide the unit until it clips firmly into position. (Optional: Lock in place with 4x25mm wood screw).

























into an AC outlet upstream of the relay unit.