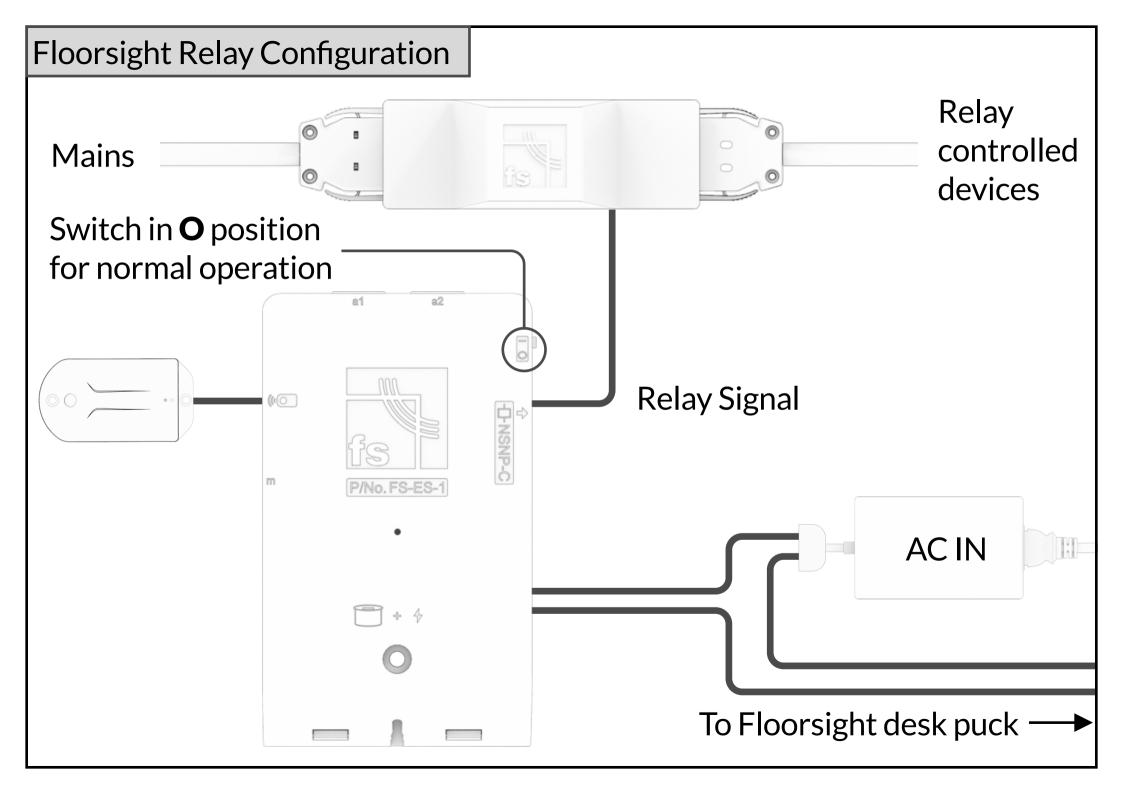

t GPO Sensor

NoSwipeNoPower



1x Floorsight Power Puck

1x89mm Retention Ring

1x Floorsight sensor

1x Desk Mounted General Pupose Outlet

1x 60mm Retention Ring

1x Floorsight-GPO Lagoon Connector

1x Floorsight Splitter Module

1x Floorsight Splitter Mounting Plate

1x NoSwipeNoPower Module

1x 4\*25mm Wood Screw

11x 3\*16mm Wood Screw 2x 3\*20mm Wood screw 1x 30cm 3.5mm 4-pin Audio Cable 1x 1m 3.5mm 3-pin Audio Cable

1x 1.2m 2.5mm 3-pin Audio Cable

1x Y-split 24V DC Power Supply





drawing for detail.



















Press the splitter onto the mounting plate, aligning the screws with mounting holes. Slide the unit until it clips firmly into position. (Optional: Lock in place with 4x25mm wood screw).

























into an AC outlet upstream of the relay unit.