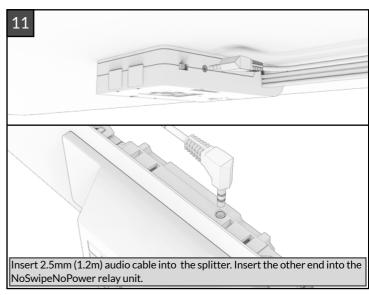

## floorsight

Installation Guide

NoSwipeNoPower Package:

Floorsight GPO Sensor

NoSwipeNoPower



1x Floorsight Power Puck

1x89mm Retention Ring

1x Floorsight sensor

1x Desk Mounted General Pupose Outlet

1x 60mm Retention Ring

1x Floorsight-GPO Lagoon Connector

1x Floorsight Splitter Module

1x Floorsight Splitter Mounting Plate

1x NoSwipeNoPower Module

1x 4\*25mm Wood Screw

11x 3\*16mm Wood Screw 2x 3\*20mm Wood screw 1x 30cm 3.5mm 4-pin Audio Cable 1x 1m 3.5mm 3-pin Audio Cable

1x 1.2m 2.5mm 3-pin Audio Cable

1x Y-split 24V DC Power Supply





drawing for detail.



















Press the splitter onto the mounting plate, aligning the screws with mounting holes. Slide the unit until it clips firmly into position. (Optional: Lock in place with 4x25mm wood screw).

























into an AC outlet upstream of the relay unit.