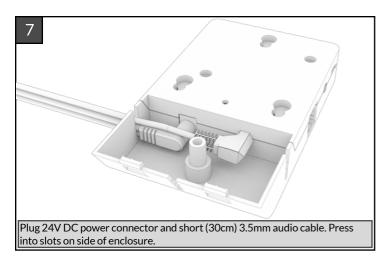

11x 3\*16mm Wood Screw 2x 3\*20mm Wood screw 1x 30cm 3.5mm 4-pin Audio Cable 1x 1m 3.5mm 3-pin Audio Cable

1x 1.2m 2.5mm 3-pin Audio Cable

1x Y-split 24V DC Power Supply

drawing for detail.

Press the splitter onto the mounting plate, aligning the screws with mounting holes. Slide the unit until it clips firmly into position. (Optional: Lock in place with 4x25mm wood screw).